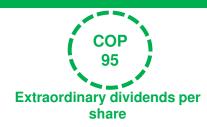

## **Profit Distribution**

| Description                        | Value                |
|------------------------------------|----------------------|
| Non-taxable equity method reserves | COP1,552,270,694,525 |
| Release of reserves                | 872,211,816,615      |
| Available to the Meeting           | COP872 211 816 615   |